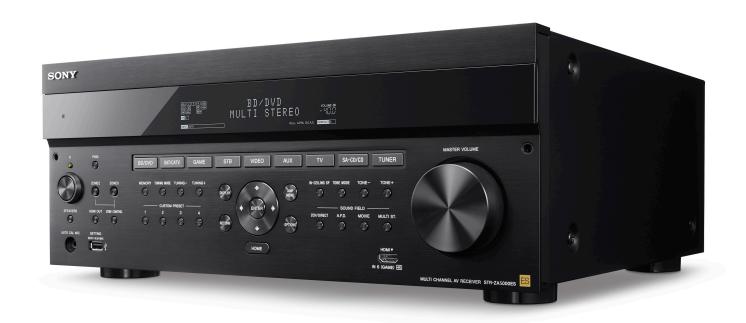

### STR-ZA5000ES

Sony's flagship AV receiver brings Dolby ATMOS<sup>\*</sup> and DTS:X<sup>\*12</sup> to the award-winning line of ES receivers, while delivering the superior audio and video quality you expect from Sony. This 9.2ch 4K HDR AV receiver features renowned ES build quality along with enhanced compatibility with leading control systems, intuitive web browser compatibility, native HDR, HDCP 2.2 support, 3-zone capability, and so much more.