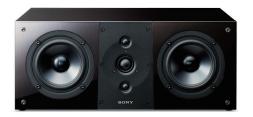

### SS-NA8ES

The SS-NA8ES Home Theater Center Speaker incorporates breakthrough technology and craftsmanship to put the performance right in front of you. Five drivers, a bass reflex system, two woofers, and three soft-dome tweeters deliver incredible sound.