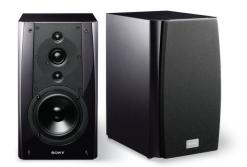

## SS-NA5ES

These bookshelf speakers have been designed in the image of the floor-standing Sony SS-NA2ES loudspeakers, utilizing the same components, cabinet materials, and construction to create a listening experience with an exceptionally clear and wide soundstage.