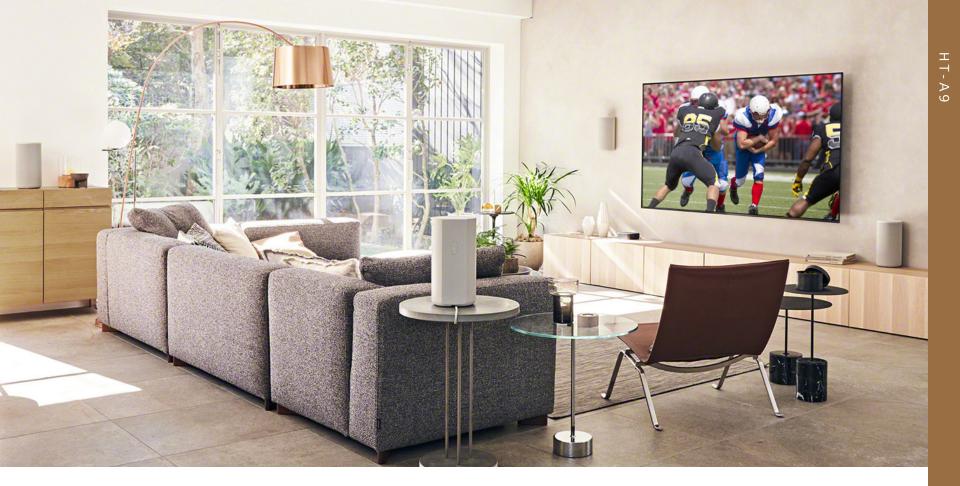

### HT-A9

Immerse yourself in a multi-dimensional audio experience with the HT-A9 Home Theater System. Unique 360 Spatial Sound Mapping technology calibrates sound to your room for an environment that seems to expand beyond the walls. Support for 8K HDR<sup>2</sup>/4K 120p<sup>4</sup> passthrough and Dolby Vision<sup>9</sup> video passthrough make your favorite movies and games sound out of this world. Give your home audio atmosphere even more rich, powerful bass by adding the optional SA-SW5 or SA-SW3 wireless subwoofers.