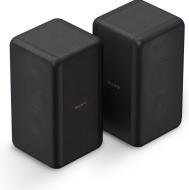

## SA-RS3S

Enhance your home theater experience with optional wireless rear speakers for the HT-A7000 Soundbar. Take movies, shows, sports, and music to the next level by adding to your cinematic surround sound atmosphere. These rear speakers automatically connect to your HT-A7000 Soundbar right out of the box, bringing crystal-clear, room-filling sound into any home theater environment.