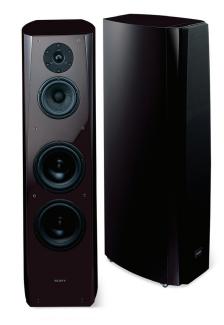

## SS-AR1

The SS-AR1 speakers stand at the top of the class. Crafted from hand-selected Scandinavian Birch, they've received worldwide praise for their astonishing precision and clarity at any volume.