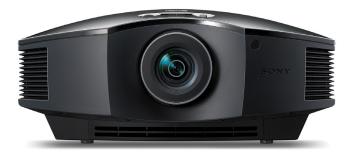

### VPL-HW65ES

Experience full HD video with brightness that lights up the room.<sup>3</sup> With a dynamic contrast ratio of 120,000:1 and Advanced Iris, every scene springs to life with finer detail. Play games in 60p with low latency for realistic reaction time.