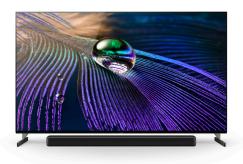

# BRAVIA XR OLED A80J

### Bring OLED into every room

Enjoy premium OLED picture with lifelike contrast and color, powered by the all-new Cognitive Processor XR. Experience room-filling immersive sound that matches the action on screen with Acoustic Surface Audio+.

### **Beautifully designed**

Our minimalist One Slate design with seamless edge bezel elegantly embraces the screen in a single pane of glass that keeps you focused on the big picture. The premium 3-way multi-position stand gives wider flexibility in how the TV can be positioned.

### Feel the beauty of OLED contrast

XR OLED Contrast technology enhances OLEDs natural pure blacks by maximizing details in the shadows and surrounding them with dazzling, vibrant colors and accurate peak highlights for deep, immersive images.