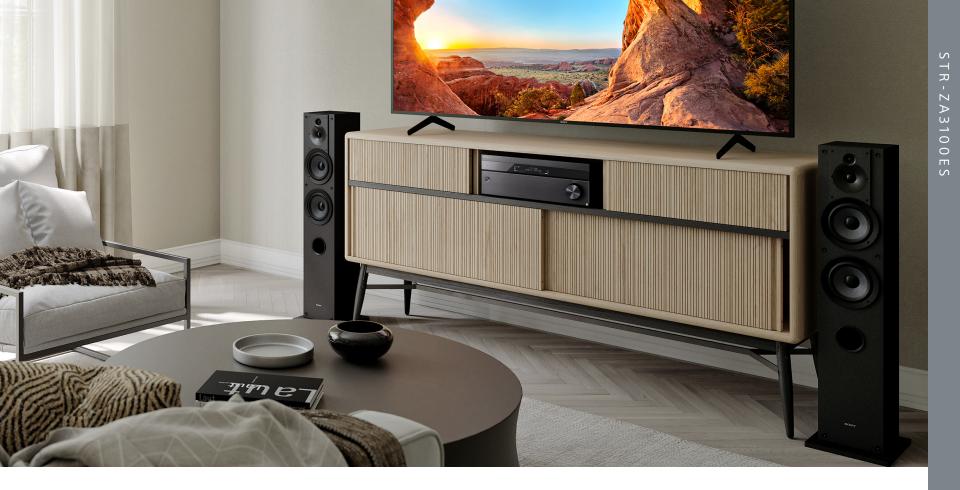

## STR-ZA3100ES

This 7.2 channel 4K AV receiver with Dolby Atmos<sup>®</sup> and DTS:X<sup>®12</sup> Object-based Surround Sound brings powerful configurability and renowned ES quality. Full 4K HDR compatibility, web browser compatibility, 3-zone capability, and easy IP integration with leading control systems create a total package of top class features and performance.