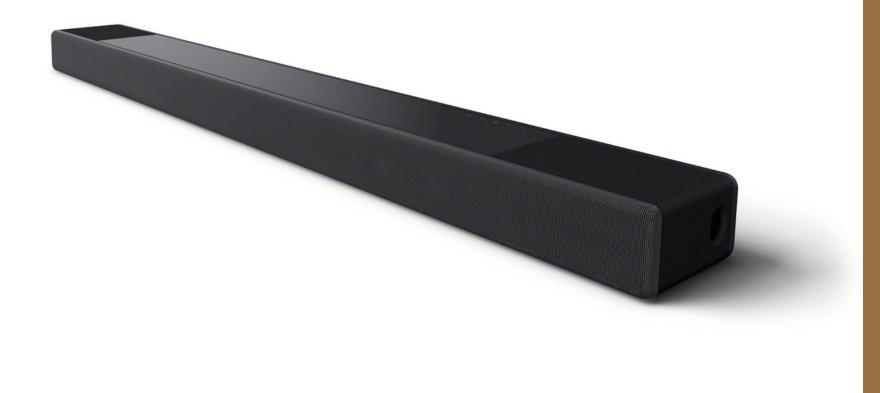

### HT-A9

Immerse yourself in a multi-dimensional audio experience with the HT-A9 Home Theater System. Unique 360 Spatial Sound Mapping technology calibrates sound to your room for an environment that seems to expand beyond the walls. Support for 8K HDR<sup>2</sup>/4K 120p<sup>4</sup> passthrough and Dolby Vision<sup>9</sup> video passthrough make your favorite movies and games sound out of this world. Give your home audio atmosphere even more rich, powerful bass by adding the optional SA-SW5 or SA-SW3 wireless subwoofers.

## HT-A7000

Discover a whole new level of immersion that envelops you in surround sound. Feel the action happening above and all around you with Sound Field Optimization personalizing the entire experience. Built-in side beam tweeters, X-Balanced speaker unit, and more bring you closer to the action than ever before. Upgrade your home theater with 8K HDR<sup>2</sup>/4K 120p<sup>4</sup> passthrough for high quality video and sound. Create an even more captivating audio atmosphere by adding the optional SA-SW5 or SA-SW3 wireless subwoofers and SA-RS3S wireless rear speakers.