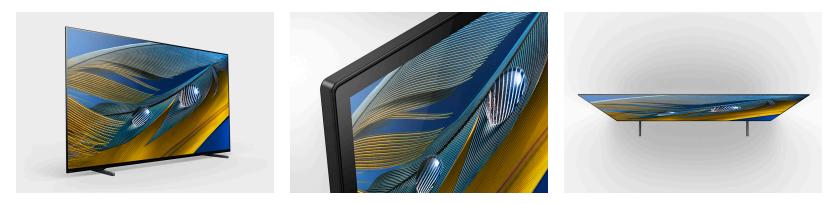

# BRAVIA XR OLED A80J

### Bring OLED into every room

Enjoy premium OLED picture with lifelike contrast and color, powered by the all-new Cognitive Processor XR. Experience room-filling immersive sound that matches the action on screen with Acoustic Surface Audio+.

### **Beautifully designed**

Our minimalist One Slate design with seamless edge bezel elegantly embraces the screen in a single pane of glass that keeps you focused on the big picture. The premium 3-way multi-position stand gives wider flexibility in how the TV can be positioned.

### Feel the beauty of OLED contrast

XR OLED Contrast technology enhances OLEDs natural pure blacks by maximizing details in the shadows and surrounding them with dazzling, vibrant colors and accurate peak highlights for deep, immersive images.