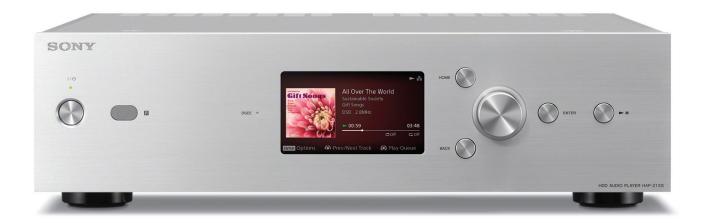

### HAP-Z1ES

Hear music as it was intended. With 1TB of hard drive space,<sup>15</sup> support for DSD and the full range of hi-res file formats, plus built-in Wi-Fi, transferring audio from your PC has never been easier. Navigate your entire collection with ease using the front-mounted LCD display screen or download the dedicated smartphone app to manage your music.