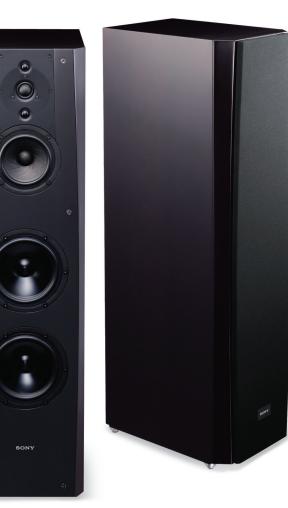

### SS-AR2

Crafted from the same premium materials as the SS-AR1, the SS-AR2 carries the sonic heritage of the SS-AR1 in a smaller package. The loudspeaker cabinet design produces rich, vivid sound. Sound that moves the soul The entire Sony line of ES loudspeakers is designed with natural materials that deliver the most lifelike reproduction of music to a home theater with impactful excitement. Advanced driver technology and uncompromising cabinet construction create a family of loudspeakers that maintain the power and sonic integrity that the artist intended.