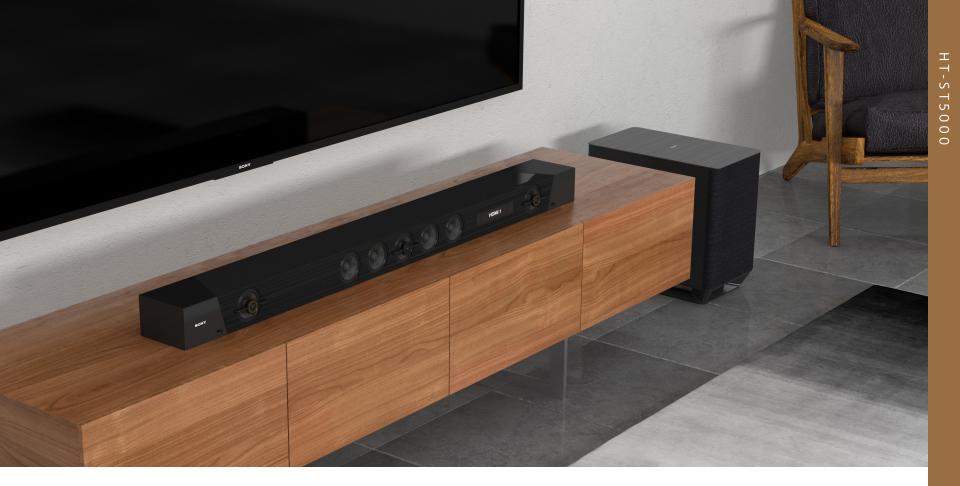

# HT-ST5000

Discover a new level of immersive, cinematic audio at home. Discover full audio immersion with Dolby Atmos, S-Force PRO Front Surround, and Digital Signal Processing, which emulate a natural, three-dimensional sound field, all from a single soundbar and subwoofer. IP control allows you to integrate this soundbar with your home entertainment system.