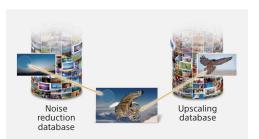

### **Dual database processing**

Two powerful image improvement databases work together to dynamically improve pixels in real-time for image clarity.