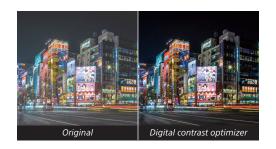

### Digital contrast optimizer

The image contrast is optimized by analyzing each scene in advance to deliver inky blacks and superb shadow details.