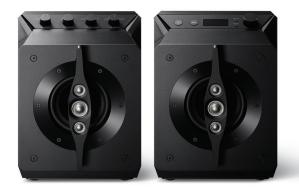

### HT-A9

Immerse yourself in a multi-dimensional audio experience with the HT-A9 Home Theater System. Unique 360 Spatial Sound Mapping technology calibrates sound to your room for an environment that seems to expand beyond the walls. Support for 8K HDR<sup>2</sup>/4K 120p<sup>4</sup> passthrough and Dolby Vision<sup>9</sup> video passthrough make your favorite movies and games sound out of this world. Give your home audio atmosphere even more rich, powerful bass by adding the optional SA-SW5 or SA-SW3 wireless subwoofers.

## HT-A7000

Discover a whole new level of immersion that envelops you in surround sound. Feel the action happening above and all around you with Sound Field Optimization personalizing the entire experience. Built-in side beam tweeters, X-Balanced speaker unit, and more bring you closer to the action than ever before. Upgrade your home theater with 8K HDR<sup>2</sup>/4K 120p<sup>4</sup> passthrough for high quality video and sound. Create an even more captivating audio atmosphere by adding the optional SA-SW5 or SA-SW3 wireless subwoofers and SA-RS3S wireless rear speakers.