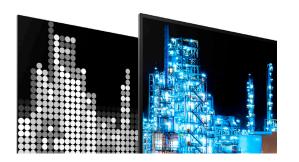

### Introducing the world's first TVs with cognitive intelligence<sup>1</sup>

The all-new Cognitive Processor XR ushers in a revolution in TV processing technology to deliver incredible contrast, high peak brightness, and natural colors. Hundreds of thousands of individual on-screen elements are processed and remastered in the blink of an eye, boosting color, contrast, clarity, and motion handling, bringing astounding realism to your content.

**Technology that finds the details you need to see** XR OLED Contrast Pro technology couples with Sony's brightest-ever OLED to analyze and enhance the picture in the same way the human eye focuses for immersive depth and realism, resulting in ultra-detailed shadows and crisp, clean peak highlights.