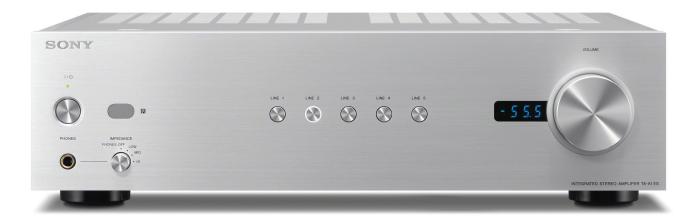

### TA-A1ES

This integrated stereo amplifier features FET input buffer, SEPP hi-current amp, and intelligent BIAS control. Combined, these technologies create a stunning 2 channel audio experience, bringing you music that gets closer to the original studio master recording.