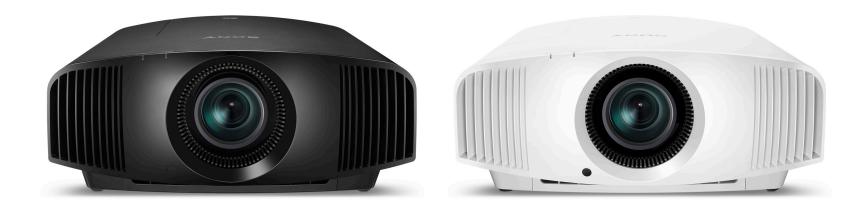

## VPL-VW325ES

Big scenes are even bigger with the VW325ES 4K HDR Home Theater Projector. Bring lifelike 4K HDR resolution to any room with the X1 for projector processor.<sup>3</sup> 1,500 lumens of brightness light up the action with Motionflow<sup>™</sup> and Advanced Reality Creation technologies, creating a crisp, sharp picture in every scene.