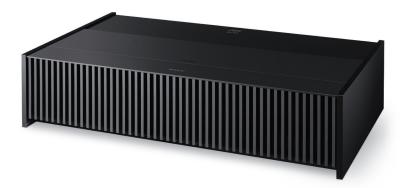

Availalbe on model: VPL-GTZ380

VPL-GTZ380

Realize overwhelming native 4K image expression like you've never seen before. Sony's X1 Ultimate processor is paired with a super high contrast 10,000lm Z-Phosphor laser light source and DCPI-P3 wide color space to make your ultimate vision a reality.<sup>3</sup> Bring movies to life with strikingly expressive images that deliver an unforgettable viewing experience, no matter what you're watching.

### VPL-VW5000ES

An exceptional 5,000 lumens of brightness is perfect for large home cinemas and well-lit living spaces alike. Combine HDR compatibility with the ability to simulate the BT2020 color gamut on top of the full DCI color space, and you have an experience that brings the immersive excitement of true 4K cinematic images into your home.<sup>3</sup>