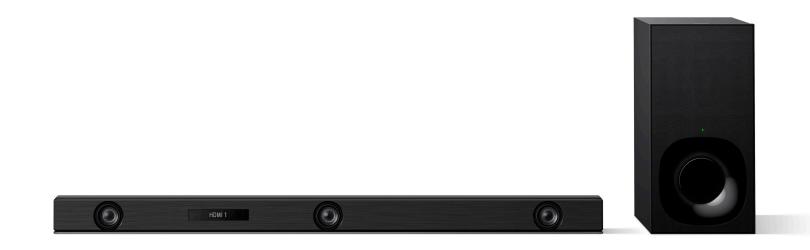

# HT-ST5000

Discover a new level of immersive, cinematic audio at home. Discover full audio immersion with Dolby Atmos, S-Force PRO Front Surround, and Digital Signal Processing, which emulate a natural, three-dimensional sound field, all from a single soundbar and subwoofer. IP control allows you to integrate this soundbar with your home entertainment system.