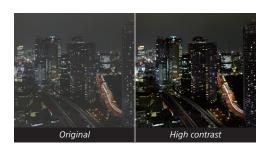

### Experience real-life depth and detail

The deep blacks and intense brightness of 8K Full Array LED are on full display with the astounding immersion of XR Contrast Booster 15. Peak brightness is maximized and black levels are precisely controlled, retaining the beautiful shadows and highlights of your favorite content.

### Immerse yourself in Full Array LED

Sony Full Array LED TVs precisely control the TV's backlighting to bring out deep blacks and intense brightness. XR Contrast Booster 10 technology further enhances contrast to feel more true-to-life by bringing out details lost in dark shadows or blown-out highlights.