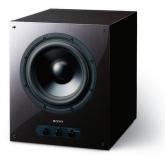

## SA-SW5

Power up your home theater system with the booming bass of the SA-SW5 wireless subwoofer, designed to pair seamlessly with your HT-A9 Home Theater System or HT-A7000 Soundbar to deliver an immersive cinematic experience. A simple wireless setup adds 300W<sup>13</sup> of powerful bass to all your favorite content for an authentic home cinema feel.