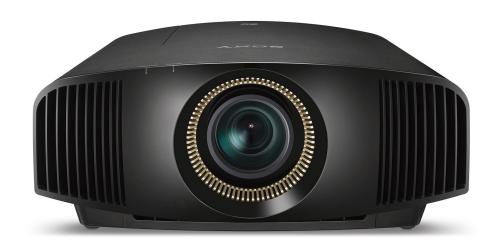

## VPL-VW325ES

Big scenes are even bigger with the VW325ES 4K HDR Home Theater Projector. Bring lifelike 4K HDR resolution to any room with the X1 for projector processor.<sup>3</sup> 1,500 lumens of brightness light up the action with Motionflow<sup>™</sup> and Advanced Reality Creation technologies, creating a crisp, sharp picture in every scene.