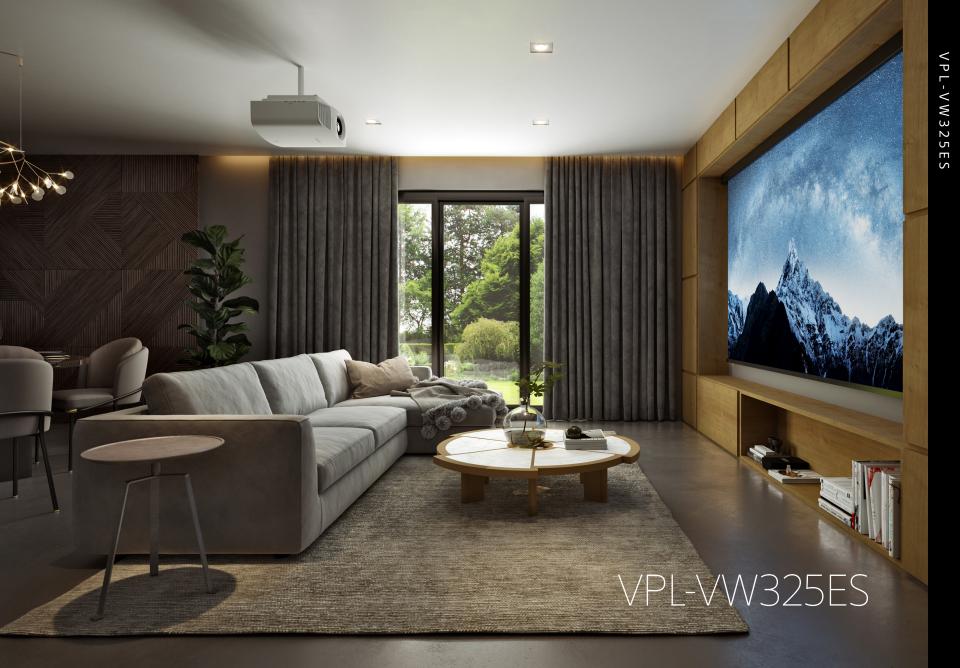

## VPL-VW325ES

Big scenes are even bigger with the VW325ES 4K HDR Home Theater Projector. Bring lifelike 4K HDR resolution to any room with the X1 for projector processor.<sup>3</sup> 1,500 lumens of brightness light up the action with Motionflow<sup>™</sup> and Advanced Reality Creation technologies, creating a crisp, sharp picture in every scene.