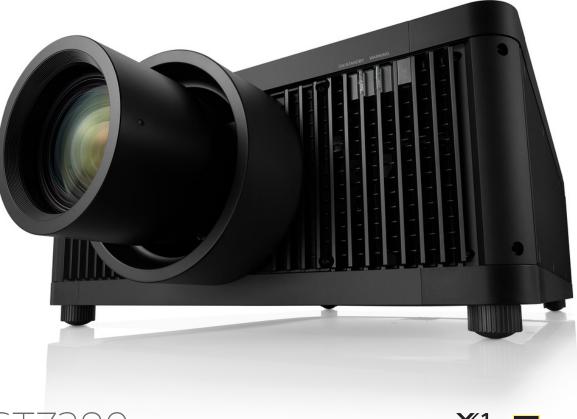

### *Model:* VPL-GTZ380

Availalbe on model: VPL-GTZ380

VPL-GTZ380

Realize overwhelming native 4K image expression like you've never seen before. Sony's X1 Ultimate processor is paired with a super high contrast 10,000lm Z-Phosphor laser light source and DCPI-P3 wide color space to make your ultimate vision a reality.<sup>3</sup> Bring movies to life with strikingly expressive images that deliver an unforgettable viewing experience, no matter what you're watching.