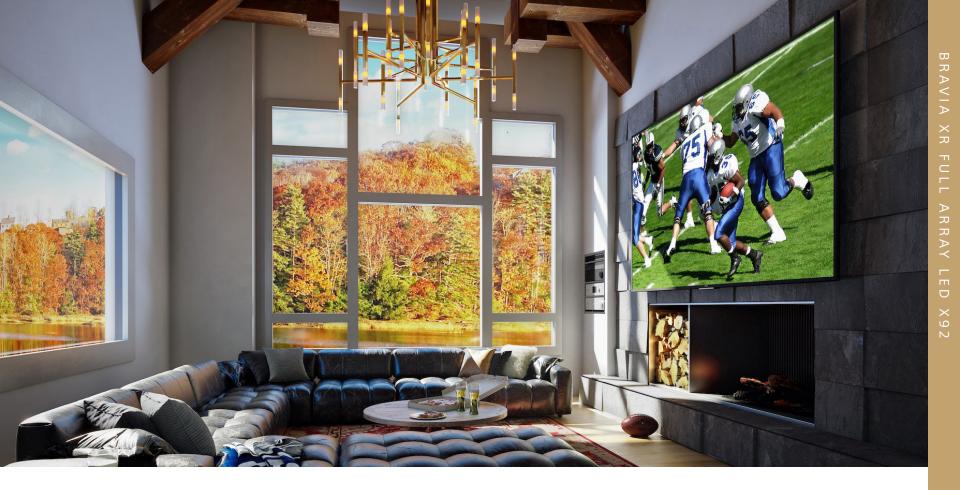

### BRAVIA XR FULL ARRAY LED X92

**Big screens for big games.** Bring your home theater to life with an ultra-large 100" class (99.5" diag.) screen Full Array LED TV. Advanced TV processing, XR Triluminos PRO color, and XR Motion Clarity further enhance everything you watch for a remarkable viewing experience. Everything becomes more detailed and immersive with true-to-life 4K HDR<sup>3</sup>, powered by the all-new Cognitive Processor XR.<sup>™</sup>