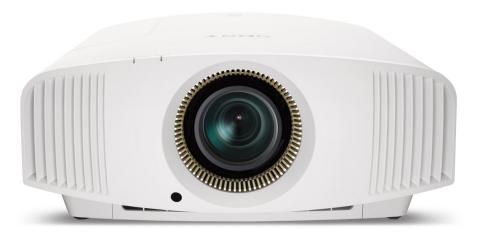

## VPL-VW325ES

Big scenes are even bigger with the VW325ES 4K HDR Home Theater Projector. Bring lifelike 4K HDR resolution to any room with the X1 for projector processor.<sup>3</sup> 1,500 lumens of brightness light up the action with Motionflow<sup>™</sup> and Advanced Reality Creation technologies, creating a crisp, sharp picture in every scene.