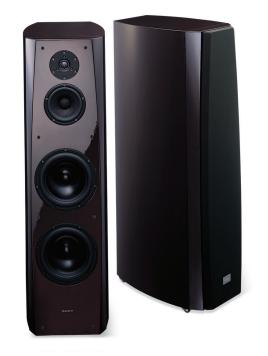

## SS-AR1

The SS-AR1 speakers stand at the top of the class. Crafted from hand-selected Scandinavian Birch, they've received worldwide praise for their astonishing precision and clarity at any volume.