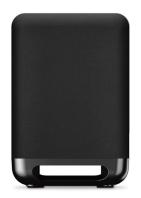

## SA-SW5

Power up your home theater system with the booming bass of the SA-SW5 wireless subwoofer, designed to pair seamlessly with your HT-A9 Home Theater System or HT-A7000 Soundbar to deliver an immersive cinematic experience. A simple wireless setup adds 300W<sup>13</sup> of powerful bass to all your favorite content for an authentic home cinema feel.

## SA-SW3

Experience deep, rich bass in everything you watch with the SA-SW3 wireless subwoofer, designed to pair with the HT-A9 Home Theater System or HT-A7000 Soundbar for advanced home theater sound. Easy and seamless setup instantly adds 200W<sup>14</sup> of deep bass to boost the impact of cinematic content with reduced distortion, clearer voices, and extra fidelity.