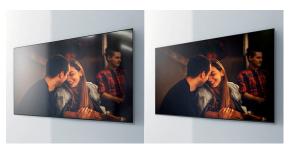

### Beautiful picture from any angle in any room

X-Wide Angle technology preserves vibrant real-world colors and retains more brightness while viewing the TV from any angle, even for those watching from the sides of the TV. X-Anti Reflection technology cuts glare and light reflection for viewing in brightly lit rooms. (*X-Anti reflection is not available on 65" class*)