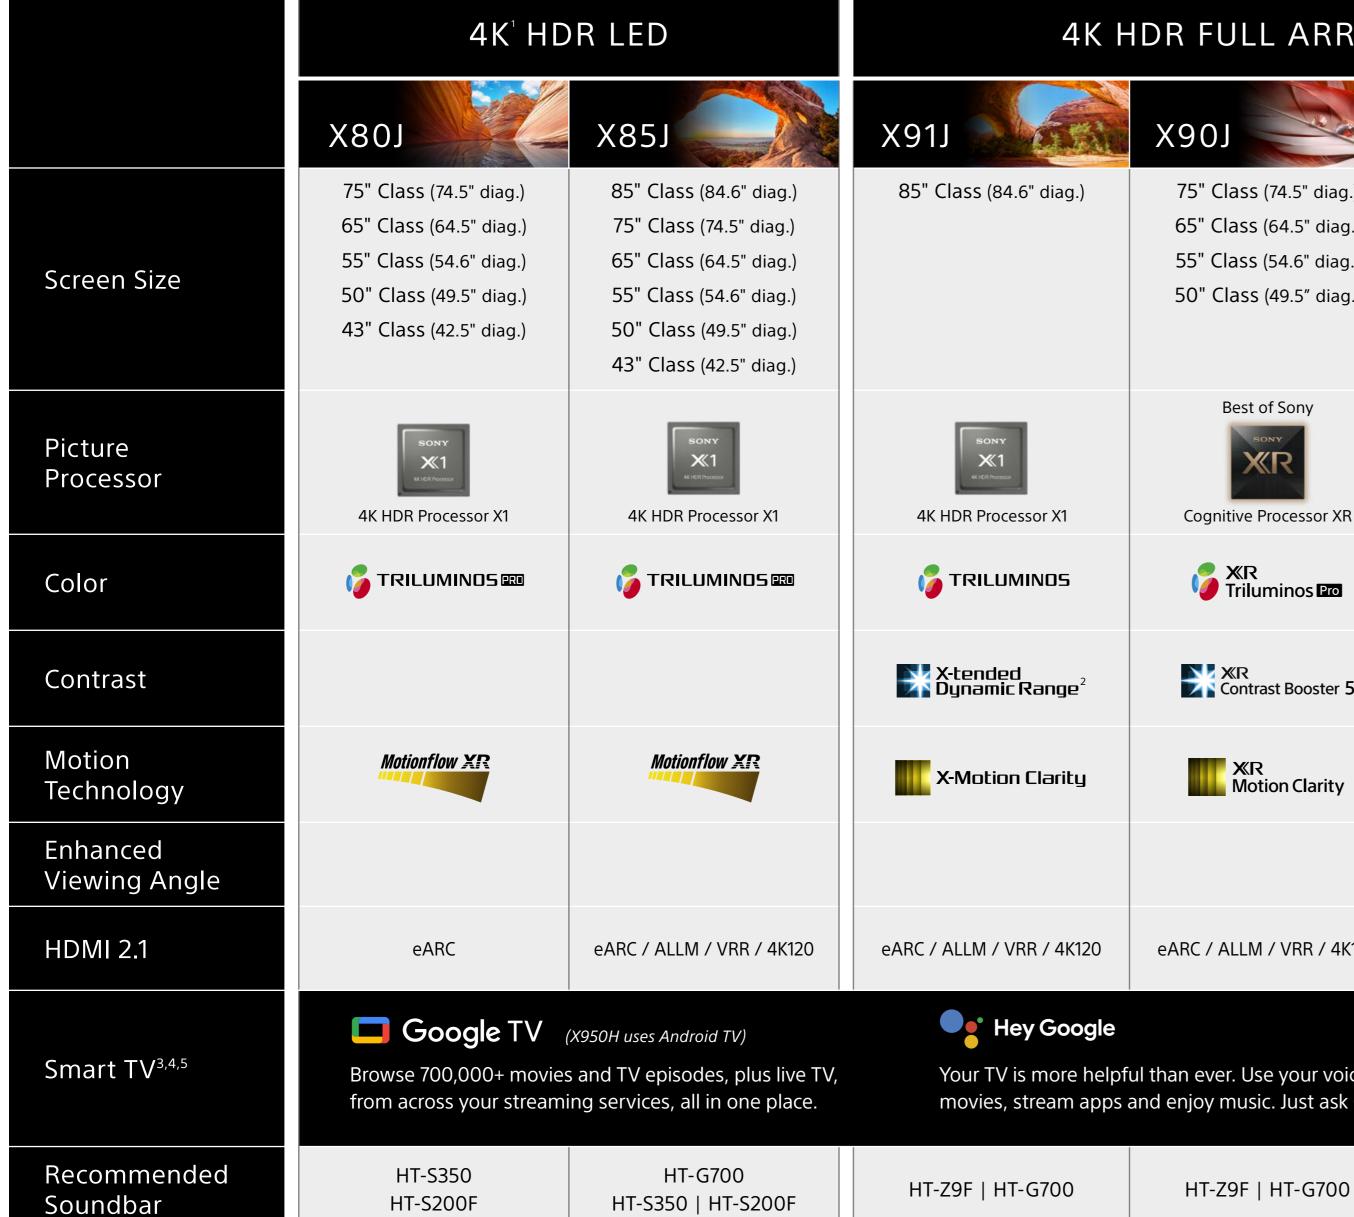

## 2021 TV LINEUP Select the best Sony Google TV for you

|                                                                                                          |                                                                               |                                                                               |                                                                               | -                  |
|----------------------------------------------------------------------------------------------------------|-------------------------------------------------------------------------------|-------------------------------------------------------------------------------|-------------------------------------------------------------------------------|--------------------|
| R FULL ARRAY LED                                                                                         |                                                                               | 4K HDR OLED                                                                   |                                                                               | 8k<br>FULL A       |
| 90J                                                                                                      | Х950Н                                                                         | A80J                                                                          | MASTER Series<br>A90J                                                         | MASTER Se<br>Z9J   |
| 75" Class (74.5" diag.)<br>65" Class (64.5" diag.)<br>55" Class (54.6" diag.)<br>50" Class (49.5" diag.) | 85" Class (84.6" diag.)<br>75" Class (74.5" diag.)<br>65" Class (64.5" diag.) | 77" Class (76.7" diag.)<br>65" Class (64.5" diag.)<br>55" Class (54.6" diag.) | 83" Class (82.5" diag.)<br>65" Class (64.5" diag.)<br>55" Class (54.6" diag.) | 85" Cla<br>75" Cla |
| Best of Sony                                                                                             | X1 Ultimate                                                                   | Best of Sony                                                                  | Best of Sony                                                                  | Be<br>Cogniti      |
| 🌾 XR<br>Triluminos 📼                                                                                     | of TRILUMINDS                                                                 | Triluminos Pro                                                                | XR<br>Triluminos Pro                                                          | <b>5</b> X         |
| XR<br>Contrast Booster 5                                                                                 | X-tended<br>Dynamic Range PRD 500 x000 contrast                               | <b>XR</b><br>OLED Contrast                                                    | XR<br>OLED Contrast Pro                                                       | XI<br>Cor          |
| Motion Clarity                                                                                           | X-Motion Clarity                                                              | Motion Clarity                                                                | XR<br>Motion Clarity                                                          |                    |
|                                                                                                          | <b>X-Wide Angle</b><br>Excluding 49"                                          | OLED                                                                          | OLED                                                                          | X-Wide An          |
| rc / Allm / Vrr / 4K120                                                                                  | eARC                                                                          | eARC / ALLM / VRR / 4K120                                                     | eARC / ALLM / VRR / 4K120                                                     | eARC / ALLM        |
| n ever. Use your voice to f<br>njoy music. Just ask Goog                                                 |                                                                               | ed devices to change channels a<br>our Ring smart cameras on scree            | · · · · · · · · · · · · · · · · · · ·                                         |                    |
| HT-Z9F   HT-G700                                                                                         | HT-ST5000   HT-Z9F                                                            | HT-ST5000   HT-Z9F                                                            | HT-ST5000   HT-Z9F                                                            | нт                 |