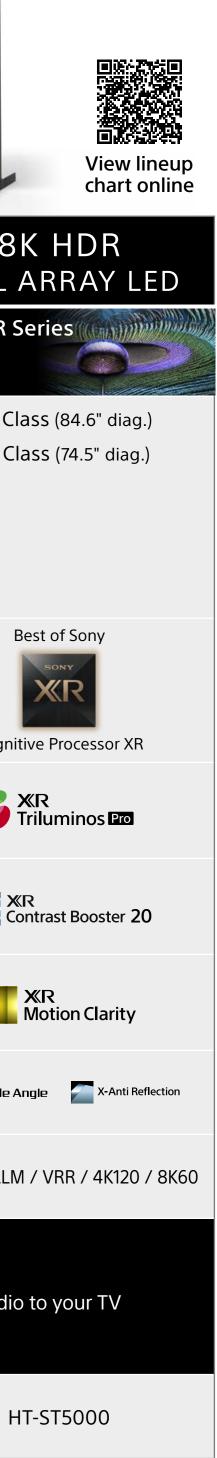

## 2021 TV LINEUP Select the best Sony Google TV for you

|                                                                                                          |                                                                               |                                                                               |                                                                               | -                  |
|----------------------------------------------------------------------------------------------------------|-------------------------------------------------------------------------------|-------------------------------------------------------------------------------|-------------------------------------------------------------------------------|--------------------|
| R FULL ARRAY LED                                                                                         |                                                                               | 4K HDR OLED                                                                   |                                                                               | 8k<br>FULL A       |
| 90J                                                                                                      | Х950Н                                                                         | A80J                                                                          | MASTER Series<br>A90J                                                         | MASTER Se<br>Z9J   |
| 75" Class (74.5" diag.)<br>65" Class (64.5" diag.)<br>55" Class (54.6" diag.)<br>50" Class (49.5" diag.) | 85" Class (84.6" diag.)<br>75" Class (74.5" diag.)<br>65" Class (64.5" diag.) | 77" Class (76.7" diag.)<br>65" Class (64.5" diag.)<br>55" Class (54.6" diag.) | 83" Class (82.5" diag.)<br>65" Class (64.5" diag.)<br>55" Class (54.6" diag.) | 85" Cla<br>75" Cla |
| Best of Sony                                                                                             | X1 Ultimate                                                                   | Best of Sony                                                                  | Best of Sony                                                                  | Be<br>Cogniti      |
| 🌾 XR<br>Triluminos 📼                                                                                     | of TRILUMINDS                                                                 | Triluminos Pro                                                                | XR<br>Triluminos Pro                                                          | <b>5</b> X         |
| XR<br>Contrast Booster 5                                                                                 | X-tended<br>Dynamic Range PRD 500 x000 contrast                               | <b>XR</b><br>OLED Contrast                                                    | XR<br>OLED Contrast Pro                                                       | XI<br>Cor          |
| Motion Clarity                                                                                           | X-Motion Clarity                                                              | Motion Clarity                                                                | XR<br>Motion Clarity                                                          |                    |
|                                                                                                          | <b>X-Wide Angle</b><br>Excluding 49"                                          | OLED                                                                          | OLED                                                                          | X-Wide An          |
| rc / Allm / Vrr / 4K120                                                                                  | eARC                                                                          | eARC / ALLM / VRR / 4K120                                                     | eARC / ALLM / VRR / 4K120                                                     | eARC / ALLM        |
| n ever. Use your voice to f<br>njoy music. Just ask Goog                                                 |                                                                               | ed devices to change channels a<br>our Ring smart cameras on scree            | · · · · · · · · · · · · · · · · · · ·                                         |                    |
| HT-Z9F   HT-G700                                                                                         | HT-ST5000   HT-Z9F                                                            | HT-ST5000   HT-Z9F                                                            | HT-ST5000   HT-Z9F                                                            | нт                 |