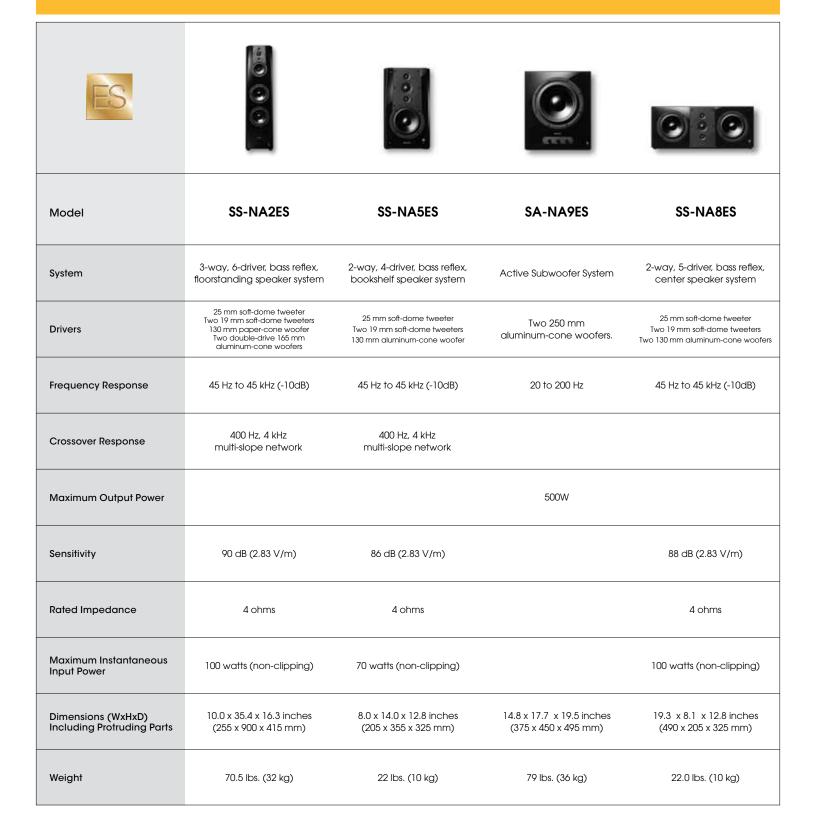

the innovative I-Array™ tweeter system that captures the ambience of original recordings and astonishingly natural sound.

#### Inherited strength

Building on the Sony AR Series' legacy of rock-solid loudspeaker construction, Sony ES loudspeakers feature cabinets made of Scandinavian birch, a wood highly regarded for its acoustic resonance and performance, by craftsmen trained in the traditional Japanese methods of woodworking. Within, the woofer is isolated from other drivers by two distinct separation boards to preserve the critical sonic purity of the mid range frequencies. Sony relies on experts in Japan's finest woodworking techniques to meticulously hand-craft each precise enclosure to a degree of perfection that's as pleasing to the eye as it is to the ear.



## Sony ES Speakers